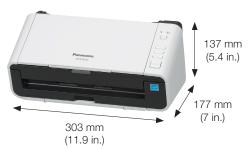

#### **Dimensions**

As an ENERGY STAR® partner, Panasonic has determined that this product\* meets the ENERGY STAR guidelines for energy efficiency.

- The scanning speed differs depending on the host computer, the operating system, the application, the measuring method, the quantity of data in the image, and the paper type. The scanning speed depends on a measuring method of Panasonic.

#### **Specifications**

| SCANNER TYPE                      |                       | Duplex Sheet Feed Scanning                                                                                                                                                                                                                                                                                                                                         |
|-----------------------------------|-----------------------|--------------------------------------------------------------------------------------------------------------------------------------------------------------------------------------------------------------------------------------------------------------------------------------------------------------------------------------------------------------------|
| SCANNER TECHNOLOGY                |                       | 1-Line CIS (Contact Image Sensor)                                                                                                                                                                                                                                                                                                                                  |
| SCANNING SPEED*1 (A4, Portrait)   |                       | Up to 20 ppm / 40 ipm (Binary 200 dpi)                                                                                                                                                                                                                                                                                                                             |
|                                   |                       | Up to 20 ppm / 40 ipm (Colour 200 dpi)                                                                                                                                                                                                                                                                                                                             |
| RESOLUTION (Colour and B/W)       |                       | Resolution : 100 - 600dpi (1dpi step)                                                                                                                                                                                                                                                                                                                              |
|                                   |                       | Optical: 300/600dpi                                                                                                                                                                                                                                                                                                                                                |
| AUTOMATIC DETECTION               |                       | Ultrasonic Double Feed Detection                                                                                                                                                                                                                                                                                                                                   |
| IMAGE COMPRESSION                 |                       | JPEG (Grayscale/Colour)                                                                                                                                                                                                                                                                                                                                            |
| IMAGE OUTPUT                      |                       | Binary, Grayscale, Colour, MultiStream (Colour & Binary or Gray & Binary)                                                                                                                                                                                                                                                                                          |
| BINARY MODE HALFTONE              |                       | Dither, Error Diffusion                                                                                                                                                                                                                                                                                                                                            |
| IMAGE CONTROL                     |                       | Automatic Binary/Color Distinction, Multi Color Drop Out, Blank Page Removal, Double Exposure, Smooth Background, Automatic Cropping, De-skewing, Dynamic Threshold, White Level From Paper, Image Emphasis (steps), Gamma Correction, Automatic Separation, Noise Reduction, Shadow Removal, Mirror Image, Monochrome Reversing, 2-Page Separation and much more. |
| OTHER FUNCTIONS                   |                       | Separation sheet, Single Touch Scan                                                                                                                                                                                                                                                                                                                                |
| DOCUMENT                          | SIZE (ADF)            | Minimum 48 mm x 70 mm (1.9 in. x 2.8 in.) length                                                                                                                                                                                                                                                                                                                   |
|                                   |                       | Maximum 216 mm x 2,540 mm (8.5 in. x 100 in.) length                                                                                                                                                                                                                                                                                                               |
|                                   | WEIGHT/THICKNESS*2    | Single 40 - 209 g/m² (11 lbs 55 lbs.)                                                                                                                                                                                                                                                                                                                              |
|                                   |                       | Continuous 40 - 209 g/m² (11 lbs 55 lbs.)                                                                                                                                                                                                                                                                                                                          |
|                                   |                       | Card Up to approx. 0.76 mm (0.03 in.) in thickness + embossing (ISO standard 7810 ID-1 card scanning including embossed card)                                                                                                                                                                                                                                      |
| AUTOMATIC DOCUMENT FEEDER         |                       | Up to 50 sheets (20 lbs., 80 g/m²), 3 hard cards (ISO 7810 lD-1)                                                                                                                                                                                                                                                                                                   |
| SUPPORTED OPERATING SYSTEM        |                       | Windows® XP SP3 or later (32-bit), Windows Vista® SP2 or later (32/64-bit), Windows® 7 and Windows® 8 (32/64-bit)                                                                                                                                                                                                                                                  |
| INTERFACE                         |                       | High-Speed USB 2.0, Up to 480 Mbps transfer rate                                                                                                                                                                                                                                                                                                                   |
| POWER REQUIREMENT                 |                       | AC 100 - 120 V 50/60 Hz, AC 200 - 240 V 50/60 Hz                                                                                                                                                                                                                                                                                                                   |
| POWER CONSUMPTION                 |                       | Scanning mode 17 W or less                                                                                                                                                                                                                                                                                                                                         |
|                                   |                       | Idle mode 4.5 W or less                                                                                                                                                                                                                                                                                                                                            |
|                                   |                       | Sleep mode 1.6 W or less                                                                                                                                                                                                                                                                                                                                           |
|                                   |                       | Power off mode 0.3 W or less                                                                                                                                                                                                                                                                                                                                       |
| OPERATING ENVIRONMENT             |                       | Temperature 10 °C - 35 °C (50 °F - 95 °F)                                                                                                                                                                                                                                                                                                                          |
|                                   |                       | Humidity 20 % RH - 80 % RH                                                                                                                                                                                                                                                                                                                                         |
| STORAGE ENVIRONMENT               |                       | Temperature 0 °C - 40 °C (32 °F - 104 °F)                                                                                                                                                                                                                                                                                                                          |
|                                   |                       | Humidity 10 % RH - 80 % RH                                                                                                                                                                                                                                                                                                                                         |
| EXTERNAL DIMENSIONS*3 (W x D x H) |                       | 303 mm x 177 mm x 137 mm (11.9 in. $\times$ 7 in. $\times$ 5.4 in.) without Feed tray                                                                                                                                                                                                                                                                              |
| WEIGHT*3                          |                       | 2.7 kg (5.9 lbs.)                                                                                                                                                                                                                                                                                                                                                  |
| ACCESSORIES                       |                       | DVD-ROM: Drivers and Utilities for Windows / Manuals Driver software ISIS / TWAIN Application software Image Capture Plus (without OCR), Prestol PageManager 9***5, Prestol BizCard 6*4                                                                                                                                                                            |
|                                   |                       | Safety Guide, Quick Reference Guide, Mixed batch card guide, AC adapter & Power cord, USB cable                                                                                                                                                                                                                                                                    |
| OPTIONS                           | ROLLER EXCHANGE KIT   | KV-SS059 (Double-feed prevention roller x 1, Paper feed roller x 1)                                                                                                                                                                                                                                                                                                |
|                                   | ROLLER CLEANING PAPER | KV-SS03                                                                                                                                                                                                                                                                                                                                                            |
|                                   | FLATBED SCANNER       | KV-SS081                                                                                                                                                                                                                                                                                                                                                           |