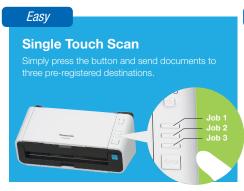

### **Features**

- Modern slim & compact design
- High-speed colour scanning at 20ppm / 40ipm
- 50 Sheet Automatic Document Feeder
- 3 customisable Single Touch Scan Keys
- Active Double Feed Prevention Roller System
- **Simple Touch Free Scanning**
- **Embossed Card Scanning**
- **Cloud Connectivity**

#### **Specifications**

| SCANNER TYPE                      |                       | Duplex Sheet Feed Scanning                                                                                                                                                                                                                                                                                                                                         |
|-----------------------------------|-----------------------|--------------------------------------------------------------------------------------------------------------------------------------------------------------------------------------------------------------------------------------------------------------------------------------------------------------------------------------------------------------------|
| SCANNER TECHNOLOGY                |                       | 1-Line CIS (Contact Image Sensor)                                                                                                                                                                                                                                                                                                                                  |
| SCANNING SPEED*1 (A4, Portrait)   |                       | Up to 20 ppm / 40 ipm (Binary 200 dpi)                                                                                                                                                                                                                                                                                                                             |
|                                   |                       | Up to 20 ppm / 40 ipm (Colour 200 dpi)                                                                                                                                                                                                                                                                                                                             |
| RESOLUTION (Colour and B/W)       |                       | Resolution : 100 - 600dpi (1dpi step)                                                                                                                                                                                                                                                                                                                              |
|                                   |                       | Optical: 300/600dpi                                                                                                                                                                                                                                                                                                                                                |
| AUTOMATIC DETECTION               |                       | Ultrasonic Double Feed Detection                                                                                                                                                                                                                                                                                                                                   |
| IMAGE COMPRESSION                 |                       | JPEG (Grayscale/Colour)                                                                                                                                                                                                                                                                                                                                            |
| IMAGE OUTPUT                      |                       | Binary, Grayscale, Colour, MultiStream (Colour & Binary or Gray & Binary)                                                                                                                                                                                                                                                                                          |
| BINARY MODE HALFTONE              |                       | Dither, Error Diffusion                                                                                                                                                                                                                                                                                                                                            |
| IMAGE CONTROL                     |                       | Automatic Binary/Color Distinction, Multi Color Drop Out, Blank Page Removal, Double Exposure, Smooth Background, Automatic Cropping, De-skewing, Dynamic Threshold, White Level From Paper, Image Emphasis (steps), Gamma Correction, Automatic Separation, Noise Reduction, Shadow Removal, Mirror Image, Monochrome Reversing, 2-Page Separation and much more. |
| OTHER FUNCTIONS                   |                       | Separation sheet, Single Touch Scan                                                                                                                                                                                                                                                                                                                                |
| DOCUMENT                          | SIZE (ADF)            | Minimum 48 mm x 70 mm (1.9 in. x 2.8 in.) length                                                                                                                                                                                                                                                                                                                   |
|                                   |                       | Maximum 216 mm x 2,540 mm (8.5 in. x 100 in.) length                                                                                                                                                                                                                                                                                                               |
|                                   | WEIGHT/THICKNESS*2    | Single 40 - 209 g/m² (11 lbs 55 lbs.)                                                                                                                                                                                                                                                                                                                              |
|                                   |                       | Continuous 40 - 209 g/m² (11 lbs 55 lbs.)                                                                                                                                                                                                                                                                                                                          |
|                                   |                       | Card Up to approx. 0.76 mm (0.03 in.) in thickness + embossing (ISO standard 7810 ID-1 card scanning including embossed card)                                                                                                                                                                                                                                      |
| AUTOMATIC DOCUMENT FEEDER         |                       | Up to 50 sheets (20 lbs., 80 g/m²), 3 hard cards (ISO 7810 lD-1)                                                                                                                                                                                                                                                                                                   |
| SUPPORTED OPERATING SYSTEM        |                       | Windows® XP SP3 or later (32-bit), Windows Vista® SP2 or later (32/64-bit), Windows® 7 and Windows® 8 (32/64-bit)                                                                                                                                                                                                                                                  |
| INTERFACE                         |                       | High-Speed USB 2.0, Up to 480 Mbps transfer rate                                                                                                                                                                                                                                                                                                                   |
| POWER REQUIREMENT                 |                       | AC 100 - 120 V 50/60 Hz, AC 200 - 240 V 50/60 Hz                                                                                                                                                                                                                                                                                                                   |
| POWER CONSUMPTION                 |                       | Scanning mode 17 W or less                                                                                                                                                                                                                                                                                                                                         |
|                                   |                       | Idle mode 4.5 W or less                                                                                                                                                                                                                                                                                                                                            |
|                                   |                       | Sleep mode 1.6 W or less                                                                                                                                                                                                                                                                                                                                           |
|                                   |                       | Power off mode 0.3 W or less                                                                                                                                                                                                                                                                                                                                       |
| OPERATING ENVIRONMENT             |                       | Temperature 10 °C - 35 °C (50 °F - 95 °F)                                                                                                                                                                                                                                                                                                                          |
|                                   |                       | Humidity 20 % RH - 80 % RH                                                                                                                                                                                                                                                                                                                                         |
| STORAGE ENVIRONMENT               |                       | Temperature 0 °C - 40 °C (32 °F - 104 °F)                                                                                                                                                                                                                                                                                                                          |
|                                   |                       | Humidity 10 % RH - 80 % RH                                                                                                                                                                                                                                                                                                                                         |
| EXTERNAL DIMENSIONS*3 (W x D x H) |                       | 303 mm x 177 mm x 137 mm (11.9 in. $\times$ 7 in. $\times$ 5.4 in.) without Feed tray                                                                                                                                                                                                                                                                              |
| WEIGHT*3                          |                       | 2.7 kg (5.9 lbs.)                                                                                                                                                                                                                                                                                                                                                  |
| ACCESSORIES                       |                       | DVD-ROM: Drivers and Utilities for Windows / Manuals Driver software ISIS / TWAIN Application software Image Capture Plus (without OCR), Prestol PageManager 9***5, Prestol BizCard 6*4                                                                                                                                                                            |
|                                   |                       | Safety Guide, Quick Reference Guide, Mixed batch card guide, AC adapter & Power cord, USB cable                                                                                                                                                                                                                                                                    |
| OPTIONS                           | ROLLER EXCHANGE KIT   | KV-SS059 (Double-feed prevention roller x 1, Paper feed roller x 1)                                                                                                                                                                                                                                                                                                |
|                                   | ROLLER CLEANING PAPER | KV-SS03                                                                                                                                                                                                                                                                                                                                                            |
|                                   | FLATBED SCANNER       | KV-SS081                                                                                                                                                                                                                                                                                                                                                           |