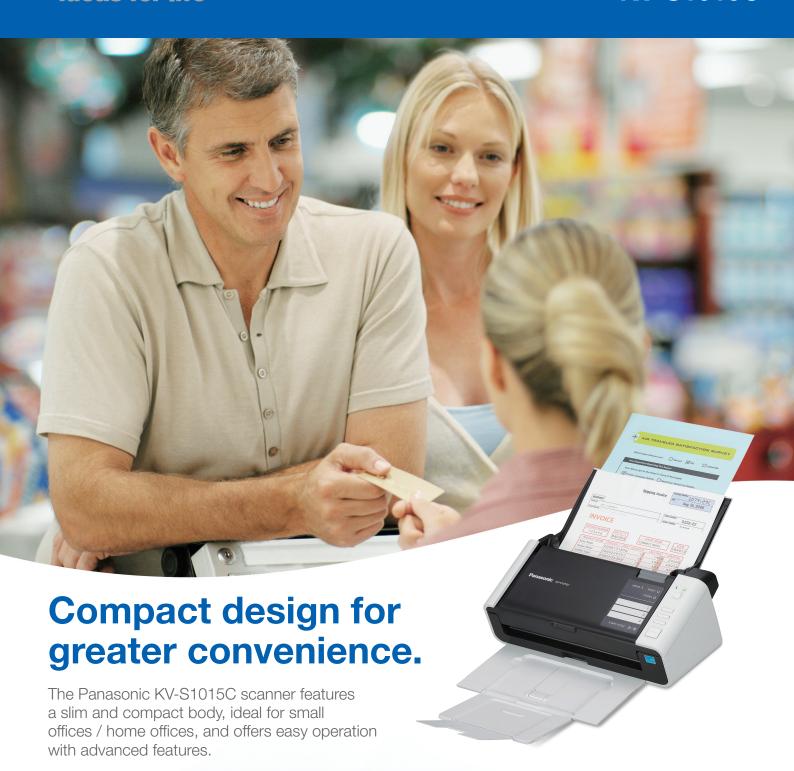

### **Features**

- Modern slim & compact design
- High-speed colour scanning at 20ppm / 40ipm
- 50 Sheet Automatic Document Feeder
- 3 customisable Single Touch Scan Keys
- Active Double Feed Prevention Roller System
- **Simple Touch Free Scanning**
- **Embossed Card Scanning**
- **Cloud Connectivity**