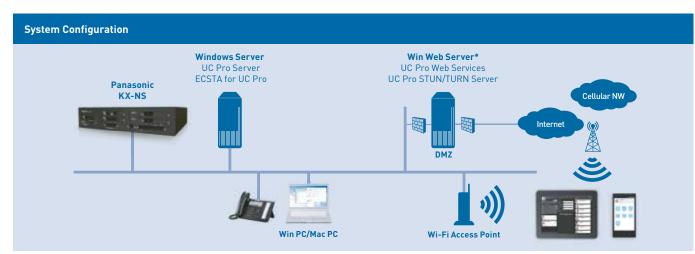

### System Component

| Item               |                                | Description                                                                                                 |
|--------------------|--------------------------------|-------------------------------------------------------------------------------------------------------------|
| Contact<br>list    | KX-NS                          | KX-NS series                                                                                                |
| Windows<br>Server  | UC Pro Server                  | Provides UC (Unified Communication) service                                                                 |
|                    | ECSTA for UC Pro               | Provides communication with Panasonic IP-PBX                                                                |
| Win Web<br>Server  | UC Pro Web<br>Service          | For Mac client                                                                                              |
|                    | UC Pro STUN/<br>TURN Server    | For mobile and remote workers                                                                               |
| Client<br>Software | Windows Client                 | Desktop UC client software provided by Panasonic                                                            |
|                    | Mac Client                     | Desktop UC client software provided by Panasonic                                                            |
|                    | Mobile Client<br>(iOS/Android) | Mobile UC client software provided by Panasonic<br>Need application (Free) from Apple Store or Google Play™ |
|                    |                                |                                                                                                             |