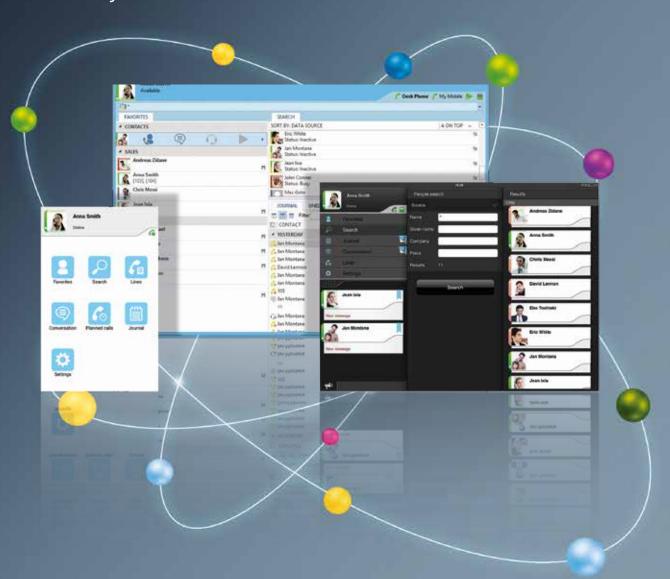

#### vourites

Register your frequently used contacts for instant recall.

#### Search

Quickly find contacts from your datasources. Easily share directories with others.

#### Journal

Automatically record your entire call history. Instantly check previous call recordings.

#### Unedited

Easily view all your missed calls.
Leave an out-of-office notification.

#### Planned

Record all your schedules.
Receive pop-up notifications.

#### Extension

Pair with your PBX extensions.

Switch to an outside line with one click.

### Mobile integration

Easy connection to your phone and sharing of contacts.