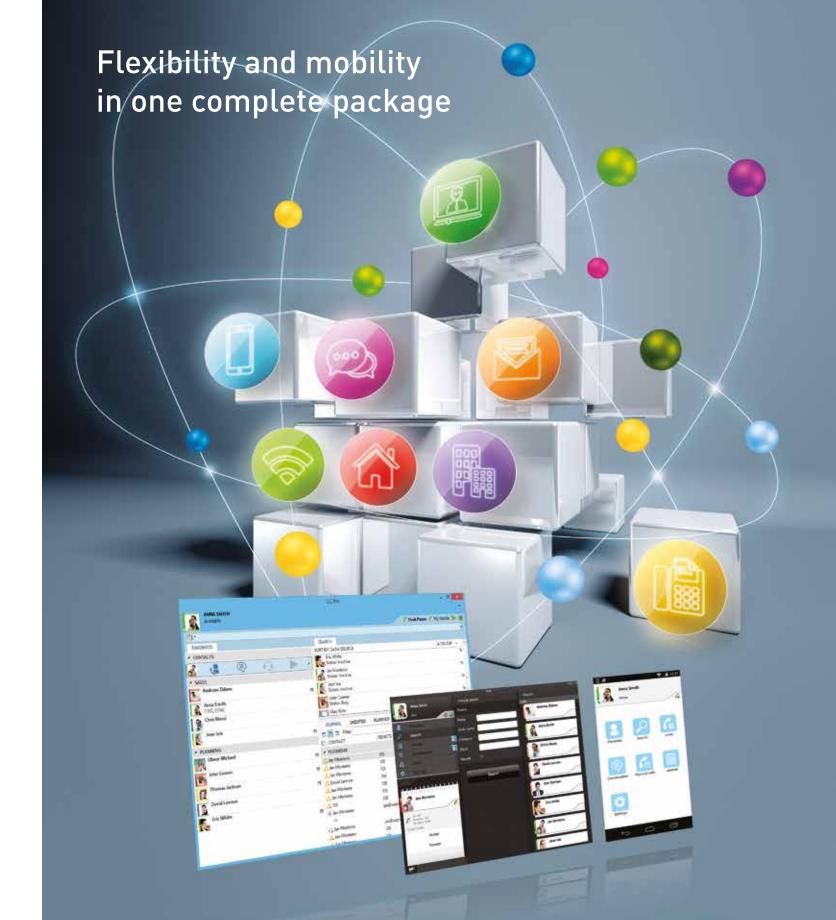

# Looking to save time and increase productivity?

Stay effortlessly connected while you're on the move with UC Pro.

UC Pro is the new unified communication application from Panasonic, offering you the ultimate communication solution.

Ideal for all kinds of industries where fast and effective connectivity is key, it's versatile and user friendly system is the perfect partner to the KX-NS series yet.

UC Pro has multi-device compatibility, easy to use functionality, and complete on-the-go capabilities. It keeps the business world at your fingertips, wherever you happen to be.

#### Ready to connect to any device

- Increased productivity through seamless communication
- New levels of flexibility through multiple communication formats
- Reduced communication time thanks to instant contact/video
- Multi-device capabilities for on-the-go communication
- One-package application including CTI, instant messaging, integration and more

## Wide-ranging compatibility

- Outlook, Lotus and Datasource integration
- Smartphone, tablet, PBX/IP phone and PC integration
- Windows and Mac OS compatibility
- UC Pro mobile app downloadable from Google and Apple stores