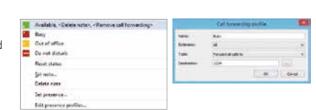

#### Make calls • Quick and accurate dialling straight from your PC/device.

 Share your location and see where others are.

# UC Pro brings you a range of possibilities



### Text chat

accurate than email.





- Smooth, easy voice communication.
- Instantly share information through group chat.









- Reduce business trips and out-of-office meetings.







## Planned

- Record all your schedules.
- Receive pop-up notifications.



## Integrate with Microsoft Exchange Scheduler

• Easily integrate and manage.



\* Not necessary for Windows clients.

### System Component

| Item               |                                | Description                                                                                                 |
|--------------------|--------------------------------|-------------------------------------------------------------------------------------------------------------|
| Contact<br>list    | KX-NS