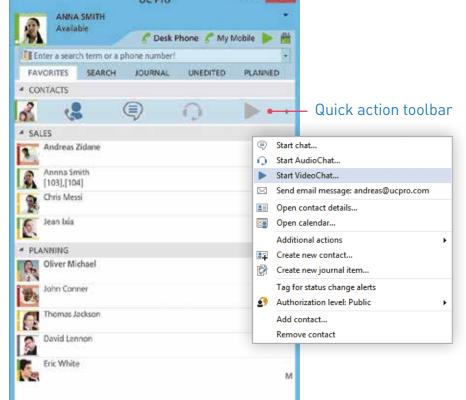

#### vourites

Register your frequently used contacts for instant recall.

#### Search

Quickly find contacts from your datasources. Easily share directories with others.

#### Journal

Automatically record your entire call history. Instantly check previous call recordings.

#### Unedited

Easily view all your missed calls.
Leave an out-of-office notification.

#### Planned

Record all your schedules.
Receive pop-up notifications.

#### Extension

Pair with your PBX extensions.

Switch to an outside line with one click.