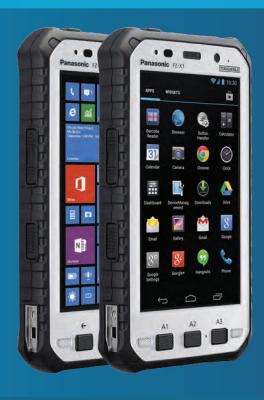

## FZ-E1 & FZ-X1

Available in Windows (FZ-E1) and Android™ (FZ-X1) models

Optional data and talk with superior voice quality\*

Perfectly sized to be more portable than bulky competitors

Multi touch display usable with any type of glove

500 nit sunlight-viewable screen

Dustproof and waterproof

One of the world's longest lasting battery for a handheld tablet.

Quick charging – up to 50% in 1 hour

Hot swap keeps it running without a battery for 2 min

Operating temperatures of - 20 °C to 60 °C

3 year limited warranty

Drop resistant with military grade durability

1.866.413.3099 business.panasonic.ca The Toughpad FZ-E1 and FZ-X1's built-in and customizable features are designed to maximize productivity and profit at your organization. With an eco-system of accessories including docks, carrying solutions, input devices, support and much more, these fully rugged devices help you get the job done better.