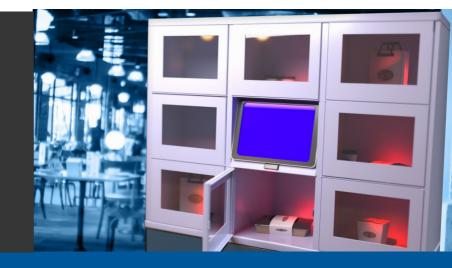

## Smart Locker Contactless carryout simplified

Empower your customers with a dedicated solution for the fast-growing off-premise dining segment with pick-up technology to complement their ordering experience.

#### HOW DO I PROTECT FOOD SAFETY?

Safety is always key when fulfilling a food order. Why would you want to expose food to contamination, risk, or loss in an open or partially open storage environment? Our Smart Lockers are fully enclosed to guarantee food safety and reduce exposure to risk or loss.

#### **ONE LOCKER, TWO SOLUTIONS**

Panasonic takes the split locker cubby to a whole new dimension, with the ability to put both hot and cold food in one locker. That's right – with the split cubby capability, we can even ensure your cold salad and your hot burger are just that.