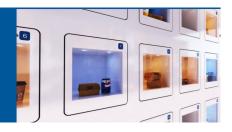

## **UNIT IS UNLOCKED**

Upon arrival, the customer enters PIN or scans QR code to retrieve their food for a contactless experience.