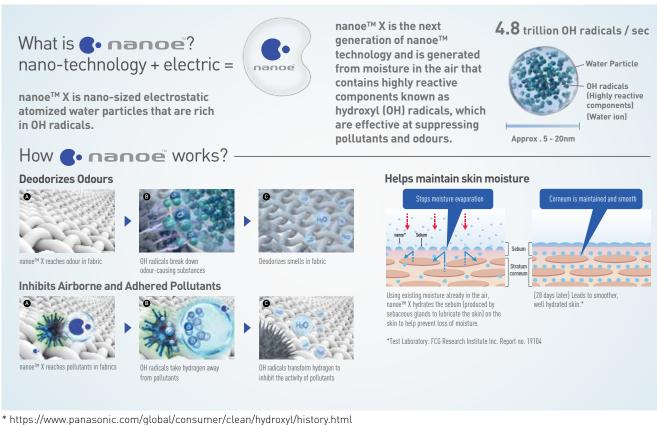

### THE NANOE™ X ADVANTAGE TO HEALTHIER INDOOR LIVING

Panasonic nanoe™ X is the next generation of our exclusive nanoe™ air purification technology for healthier indoor air quality and healthy living in every space. nanoe™ X is generated from moisture in the air that contains highly reactive components known as hydroxyl (OH) radicals, which have been proven effective at suppressing airborne pollutants and odours.

Nanoe<sup>™</sup>-X are Hydroxyl Radicals (OH) inculpated in water, giving them a longer life span (up to 10 min\*). Their size is 5-20nm\*\* which allows them to penetrate fabrics thoroughly and reach every corner of the room in order to inhibit pollutants and allergens.