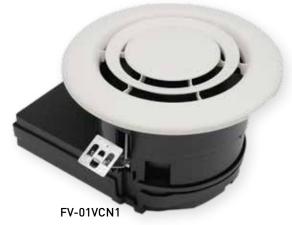

# WhisperAir Repair

PURIFIEDBY **©•** nanoe 🗶

| Specifications            | WhisperAir Repair™ |
|---------------------------|--------------------|
|                           | FV-01VCN1          |
| Air Volume (CFM)          | 9                  |
| Noise (sones)             | <0.3*              |
| Power Consumption (watts) | 4.0                |
| Speed (RPM)               | 1510               |
| Current (amps)            | 0.04               |
| Power Rating (V/Hz)       | 120/60             |
| Net Weight [Kg (lbs)]     | 1.4 (3.1)          |