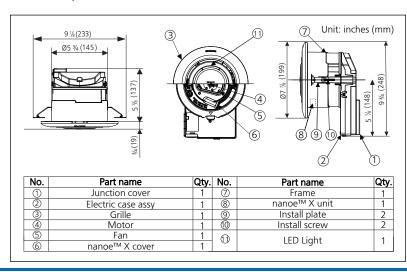

### **EASY INSTALLATION & MAINTENANCE**

WhisperAir Repair's compact, lightweight one-piece design makes installation quick and easy in remodeling, retrofits or new construction. Install plates hold the unit firmly onto sheetrock or ceiling tiles with no clunky brackets needed. Whisper Air Repair can be used with new or existing wiring. Panasonic recommends installation be tied into a constant run circuit to ensure optimal performance.