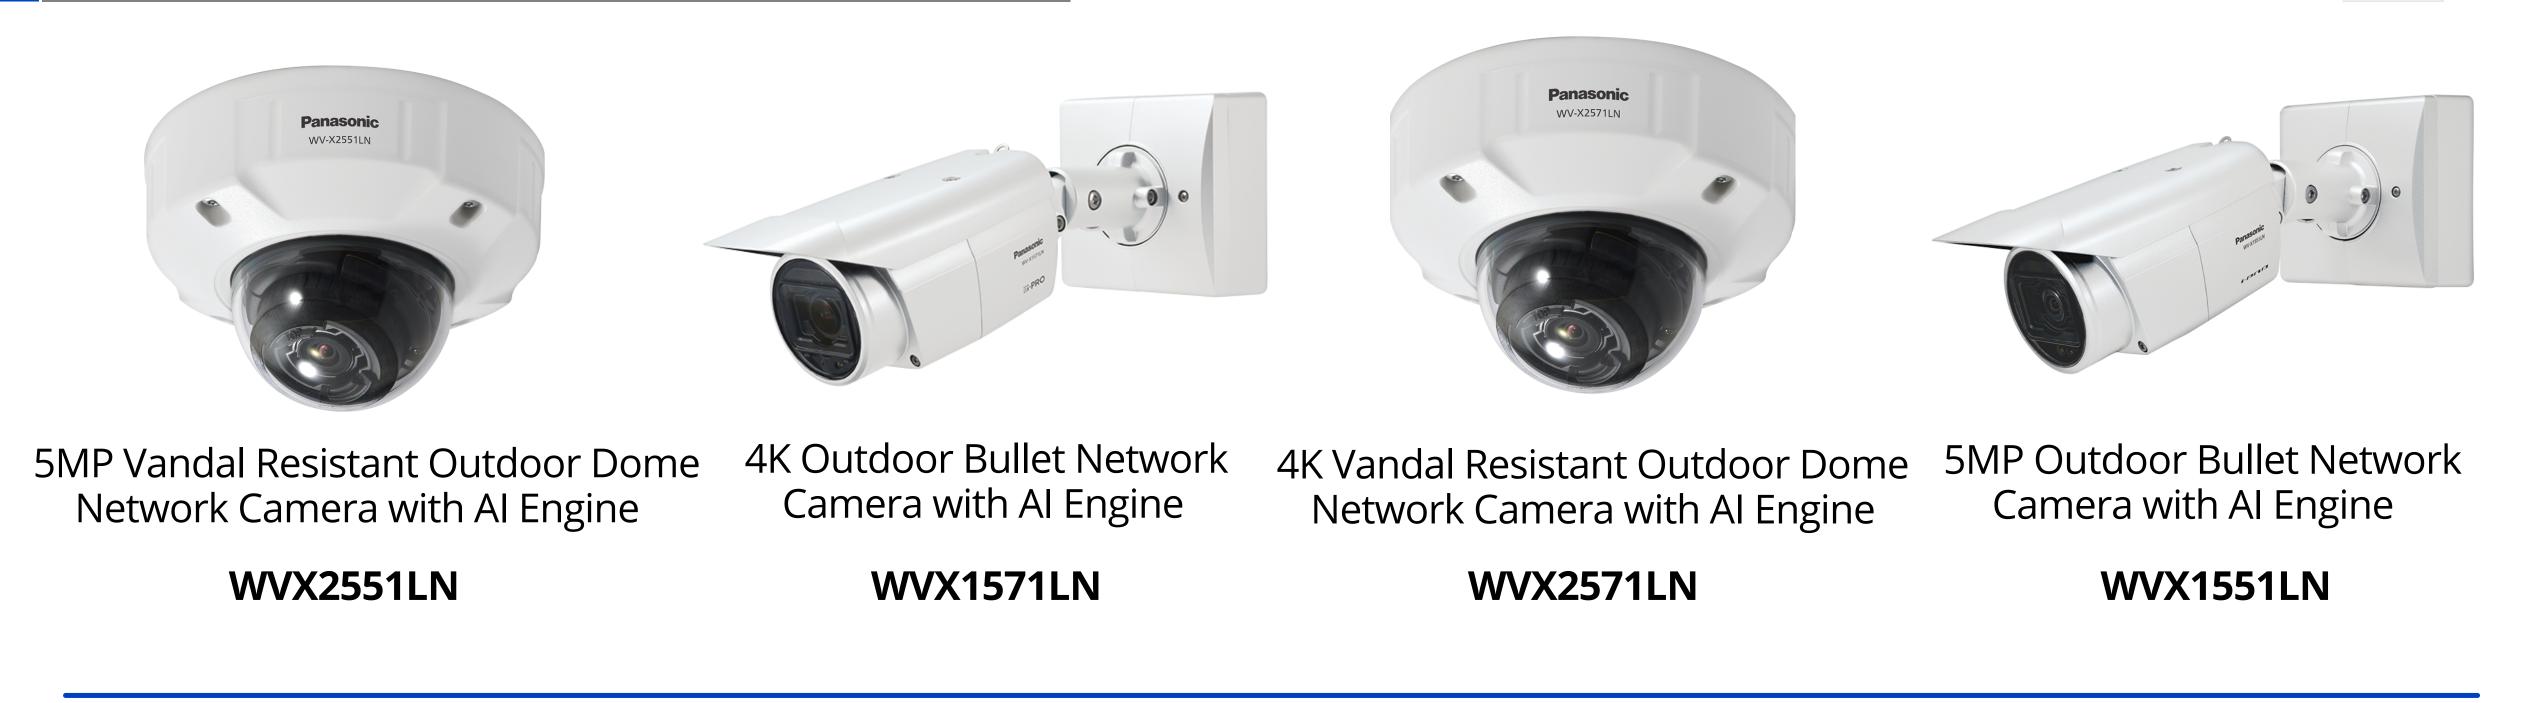

ges in scenes, automatically adjust the image settings of the scene being analyzed, and optimize video compression to conserve network bandwidth and server storage capabilities.

Pre-loaded with three AI plug-ins, experience the power of i-PRO Artificial Intelligence!

To request a unit please fill out the i-PRO camera application form <u>here</u> or visit this link <u>https://na.panasonic.com/ca/complimentary-i-pro-x-series-cameras</u>

### Important Information

- The seed unit lead time is 1-4 weeks
- A customer qualification process is required prior to approval
- Following seed unit placement, a Panasonic representative will follow up
- A post-experience survey will be sent via email
- Customer's may only choose one (1) camera from the eligible models list

#### Available Products





#### **Terms & Conditions**

Products under the complimentary i-PRO X-Series Seed Cameras for customers program are considered a gift and are supplied solely for demo purposes and as-is, where-is without any warranties. Panasonic Canada Inc. disclaims all liability in relation thereto.