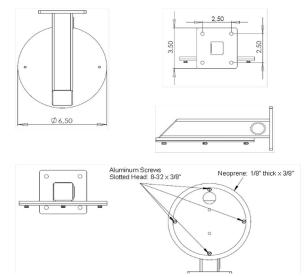

### **Description**

The PANFSM011 is a heavy duty aluminum construction wall mount bracket designed for use with Panasonic WV-SFVXXX series fixed vandal dome cameras. These brackets provide a clean, simple non obtrusive installation of the dome camera in a wall mount pendant format. The bracket is such that it allows for installations close to ceilings, with its low profile design, when you need to maximize the height of the cameras installation. The bracket arm extends out 8" from the wall. PANFSM011 is colour matched to the Panasonic vandal dome series WV-SFVXXX using colour code RAL 7047.

## **Appearance**

Note: Mounting hardware is included with all of the kits and mounting options listed in this document. Included hardware does not include fasteners or anchors for mounting to the wall itself.