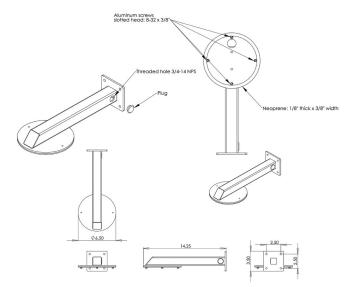

#### **Key Features**

- 14" Wall Mount bracket designed for use with Panasonic models WV-SFVXXX Vandal Dome Cameras
- Durable aluminum construction with polyurethane coating
- Indoor or Outdoor use
- Colour match to Panasonic cameras
- Includes: 4 slotted head aluminum screws for camera mounting

## **Description**

The PANFSM141 is a heavy duty aluminum construction wall mount bracket designed for use with Panasonic WV-SFV series fixed vandal dome cameras. These brackets provide a clean, simple non obtrusive installation of the dome camera in a wall mount pendant format. The bracket is such that it allows for installations close to ceilings, with its low profile design, when you need to maximize the height of the cameras installation. The bracket extends out 14" from the wall. PANFSM141 is colour matched to the Panasonic vandal dome series WV-SFVXXX using colour code RAL 7047.

### **Appearance**

Note: Mounting hardware is included with all of the kits and mounting options listed in this document. Included hardware does not include fasteners or anchors for mounting to the wall itself.