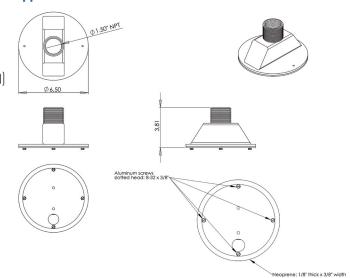

# Pendant Wall Mount PANFSP01ET1

#### **Key Features**

- Pendant mount shroud designed for use with Panasonic WV-SFVXXX Vandal Dome Cameras
- Durable aluminum construction with polyurethane coating
- Designed with an external 1½" NPT threaded pipe coupling for use with extension pipes and brackets having Internal NPT threaded ends (not included).
- Indoor or Outdoor use
- Colour match to Panasonic cameras
- Includes: 4 x slotted head aluminum screws for camera mounting

## **Description**

The PANFSP01ET1 is a heavy duty aluminum construction pendant shroud designed for use with Panasonic WV-SFVXXX series fixed vandal dome cameras. This shroud is a clean, low profile mounting option when a pendant style hanging mount solution is required. The PANFSP01ET1 is designed with a 1½" external NPT threaded coupling to be used with internally threaded pipe extensions or mounting brackets (not included). PANFSP01ET1 is colour matched to the Panasonic vandal dome series WV-SFVXXX using colour code RAL 7047.