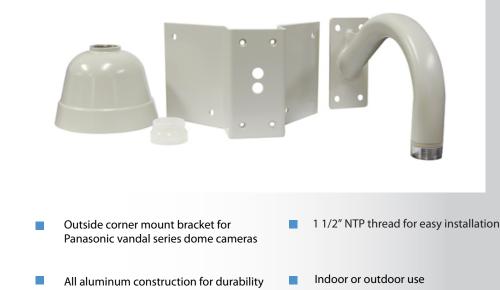

# Brackets: Outdoor Vandal Corner Mount

#### DESCRIPTION

The PCM484S is an outside corner mount bracket assembly for use with the vandal series dome cameras from Panasonic which include models, but not limited to, WV-NW502S, WV-SFV310(A), WVSFV311(A), WVSFV531, WVSFV611L and WVSFV613L, as well as WVSW458 and WVSFV481 360 degree camera models.

The PCM484S provides a clean and attractive installation. See the list below for other viable mounting options available.