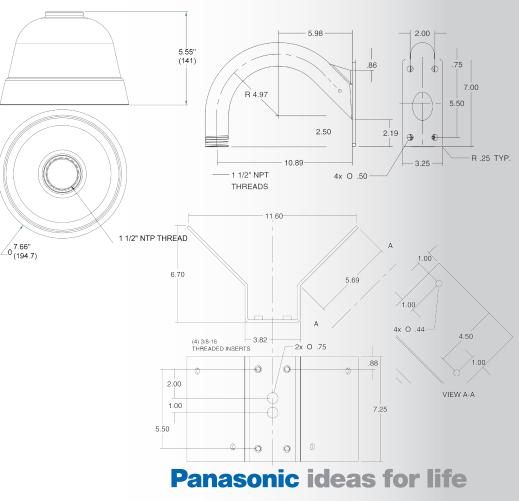

ner mount bracket assembly for use with the vandal series dome cameras from Panasonic which include models, but not limited to, WV-NW502S, WV-SFV310(A), WVSFV311(A), WVSFV531, WVSFV611L and WVSFV613L, as well as WVSW458 and WVSFV481 360 degree camera models.

The PCM484S provides a clean and attractive installation. See the list below for other viable mounting options available.

#### **OTHER MOUNTING OPTIONS**

| PPM484S: | Pole Mount Bracket  |
|----------|---------------------|
| PWM484S: | Wall Mount Bracket  |
| PHM484S: | Hanging Mount Brack |

et

#### SHIPPING

4.54Kg (10lbs)

356mm (14") x 432mm (17") x 432mm (17")

Made for Panasonic Canada Inc. 5770 Ambler Drive Mississauga, Ontario L4W-2T3 Phone: (905) 624-5010 Fax: (905) 238-2350



## PCM484S



### **DIMENSIONAL DRAWINGS**



www.panasonic.ca