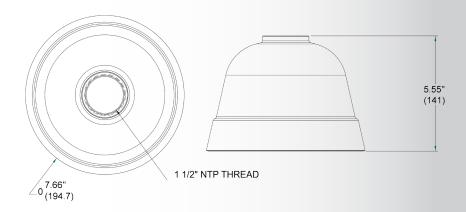

W502 vandal domes

The PHM484S provides a pendant style mount installation for indoor or outdoor installation for indoor or outdoor applications. See the list below for other viable mounting solutons.

#### **OTHER MOUNTING OPTIONS**

PCM484S: Corner Mount Bracket

PWM484S: Wall Mount Bracket

PPM484S: Pole Mount Bracket

#### **SHIPPING**

2.72Kg (6lbs)

305mm (12") x 407mm (16") x 229mm (9")

Made for Panasonic Canada Inc. 5770 Ambler Drive Mississauga, Ontario L4W-2T3 Phone: (905) 624-5010 Fax: (905) 238-2362

# SECURITY YOU CAN COUNT ON.

#### PHM484S



- Hanging mount bracket for Panasonic vandal series dome cameras
- All aluminum construction for durability
- 1 1/2" NTP thread for easy installation. Pipe extension not included
- Indoor or outdoor use

#### **DIMENSIONAL DRAWINGS**



#### **Panasonic ideas for life**