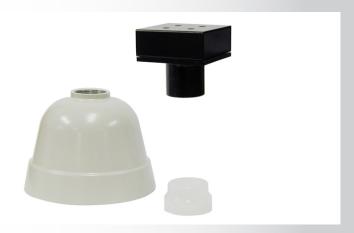

#### **DESCRIPTION**

The PHM484S is a hanging mount bracket assembly for use with the Vandal series dome cameras from Panasonic which include the models, WV-CW474S, WV-CW244S, WV-NW474S, WV-CW504 and the new WV-CW504 and WV-NW502 vandal domes

The PHM484S provides a pendant style mount installation for indoor or outdoor installation for indoor or outdoor applications. See the list below for other viable mounting solutons.

#### PHM484S

- Hanging mount bracket for Panasonic vandal series dome cameras
- All aluminum construction for durability
- 1 1/2" NTP thread for easy installation. Pipe extension not included
- Indoor or outdoor use