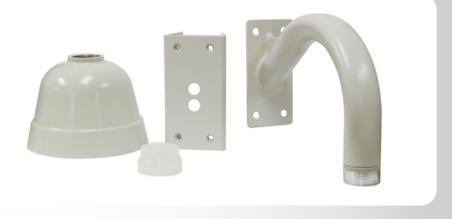

#### **DESCRIPTION**

The PPM484S is a Pole mount bracket assembly for use with the vandal series dome cameras from Panasonic which include models, but not limited to, WVNW502S, WV-SFV310(A), WVSFV311(A), WVSFV531, WVSFV611L and WVSFV613L, as well as WVSW458 and WVSFV481 360 degree camera models.

# PPM484S

- Pole mount bracket assembly
- Straps not included
- All aluminum construction for durability