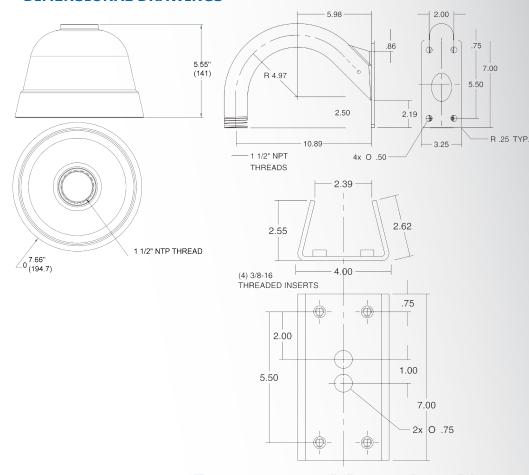

PPM484S is a Pole mount bracket assembly for use with the vandal series dome cameras from Panasonic which include models, but not limited to, WVNW502S, WV-SFV310(A), WVSFV311(A), WVSFV531, WVSFV611L and WVSFV613L, as well as WVSW458 and WVSFV481 360 degree camera models.

See the list below for other viable mounting options available.

### **OTHER MOUNTING OPTIONS**

PCM484S: Corner Mount Bracket

PWM484S: Wall Mount Bracket

PHM484S: Hanging Mount Bracket

## **SHIPPING**

3.63 kg (8lbs.)

457mm (18") x 356mm (14") x 356mm (14")

Made for Panasonic Canada Inc. 5770 Ambler Drive Mississauga, Ontario L4W 2T3 Phone: (905) 624-5010 Fax: (905) 238-2350



# PPM484S



- Pole mount bracket assembly
- Straps not included
- All aluminum construction for durability

#### **DIMENSIONAL DRAWINGS**



**Panasonic ideas for life** 

www.panasonic.ca