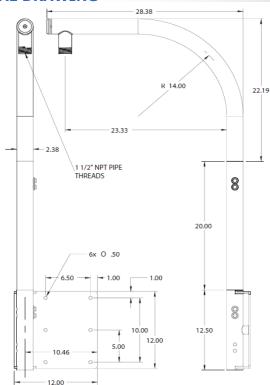

arapets, and features a 1 1/2" NPT pipe thread for mount to the WV-CW594, WV-SW395, WV-SW396 WV-SW397A, WV-SW598 or POD series pendant dome housings. An access plug is provided for easy wire pulls. The design allows the dome to be swung back over the roof for servicing. Both brackets feature a protective powder coat finish.

Made for Panasonic Canada Inc. 5770 Ambler Drive Mississauga, Ontario L4W 2T3 Phone: (905) 624-5010 Fax: (905) 238-2350

# SECURITY YOU CAN COUNT ON

# PPRM30G



# **FEATURES**

- Durable powder coat finish
- All aluminum construction
- 1 1/2" pipe thread on end for quick and easy dome mounting
- Access plug for easy wire pulls
- An extension piece for added flexibility
- 50 lb load rating

### **SHIPPING**

PPRM30G: 28 lbs 32" x 28" x 5"

## **DIMENSIONAL DRAWING**



Panasonic ideas for life

www.panasonic.ca