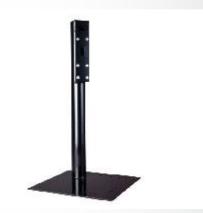

#### DESCRIPTION

The PSRCW2000 heavy duty mount is designed for either parapet or flat roof applications, allowing the camera to be raised above the roof line. Service can be accomplished by rotating the unit in over the roof. Compatible with PWM20G gooseneck wall mount bracket.

#### **FEATURES**

- Raises camera above roof line, rotates in for servicing camera
- · Heavy-gauge steel for maximum stability
- Durable powder coat finish
- 150 lb load rating