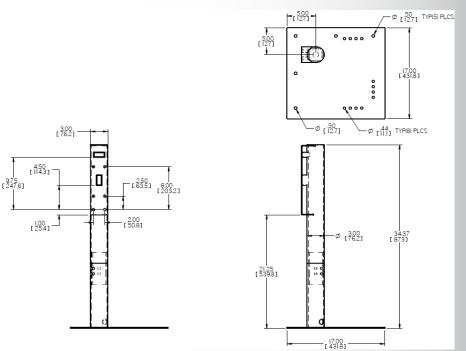

# Brackets Rooftop Parapet Mount Bracket

#### DESCRIPTION

The PSRCW2000 heavy duty mount is designed for either parapet or flat roof applications, allowing the camera to be raised above the roof line. Service can be accomplished by rotating the unit in over the roof. Compatible with PWM20G gooseneck wall mount bracket.

Made for Panasonic Canada Inc. 5770 Ambler Drive Mississauga, Ontario L4W 2T3 Phone: (905) 624-5010 Fax: (905) 238-2350

## SECURITY YOU CAN COUNT ON.

### PSRCW2000



#### **FEATURES**

- Raises camera above roof line, rotates in for servicing camera
- · Heavy-gauge steel for maximum stability
- Durable powder coat finish
- 150 lb load rating

#### SHIPPING

PSRCW2000: 21.4Kg (47lbs) 533mm x533mm x 356mm (21" x 21" x 14")

#### **DIMENSIONAL DRAWING**



#### Panasonic ideas for life www.panasonic.ca