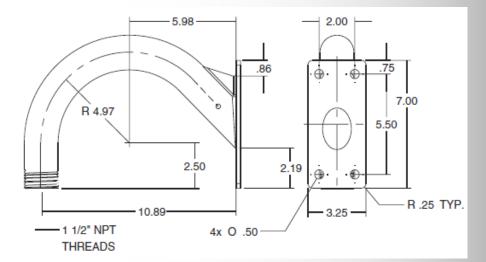

#### DESCRIPTION

The wall mount brackets PWM20G, PWM20GS are all aluminum wall mount brackets for the WV-CW594, WV-SW395(A), WV-SW397A, and WV-SW598 dome cameras, as well as POD9, PODV9 series pendant style housings. The bracket has a 1 1/2" NPT pipe tread for mounting of the dome cameras and housings. The brackets feature a protective powder coat finish. The PWM20G has a black finish, where as the PWM20GS has a silver finish. The wall mount can be combined with the PACA2 for corner mount applications and with the PAPM3 for pole mount applications.

### **Key Features:**

- Durable powder coat finish
- All aluminum construction
- 1 1/2" pipe thread on end for
- quick and easy dome mounting
- 50 lb (23 kg) load rating