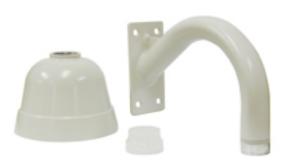

#### **DESCRIPTION**

The PWM484S is a Wall mount bracket assembly for use with the vandal series dome cameras from Panasonic which include models, bt not limited to, WV-NW502S, WV-SFV310(A), WVSFV311(A), WVSFV531, WVSFV611L and WVSFV613L, as well as WVSW458 and WVSFV481 360 degree camera models.

The PWM484S provides a clean and attractive installation. See the list below for other viable mounting options available.

# **PWM484S**

- Wall mount bracket for Panasonic IP66 rated vandal dome cameras.
- All aluminum construction for durability.
- 1½ NPT thread for easy wall/pendant mounting.
- Indoor and outdoor use.