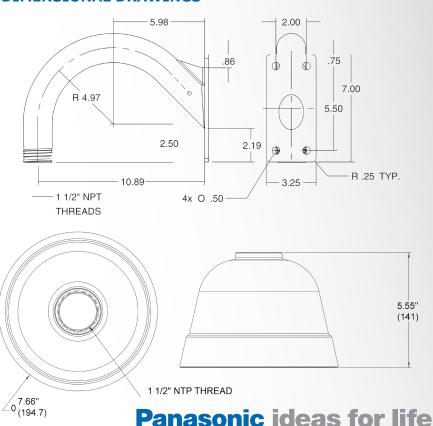

V-SFV310(A), WVSFV311(A), WVSFV531, WVSFV611L and WVSFV613L, as well as WVSW458 and WVSFV481 360 degree camera models.

The PWM484S provides a clean and attractive installation. See the list below for other viable mounting options available.

#### **OTHER MOUNTING OPTIONS**

PPM484S: Pole Mount Bracket

PCM484S: Corner Mount Bracket

PHM484S: Hanging Mount Bracket

## **SHIPPING**

3.18 kg (7lbs.)

457.2mm (18") x 356mm (14") x 356mm (14")

Made for Panasonic Canada Inc. 5770 Ambler Drive Mississauga, Ontario L4W 2T3 Phone: (905) 624-5010 Fax: (905) 238-2360



# **PWM484S**



- Wall mount bracket for Panasonic IP66 rated vandal dome cameras.
- All aluminum construction for durability.
- 1½ NPT thread for easy wall/pendant mounting.
- Indoor and outdoor use.

## **DIMENSIONAL DRAWINGS**



www.panasonic.ca