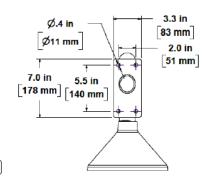

#### **Appearance**

Note: Mounting hardware is included with all of the kits and mounting options listed in this document. Included hardware does not include fasteners or anchors for mounting to the wall itself.