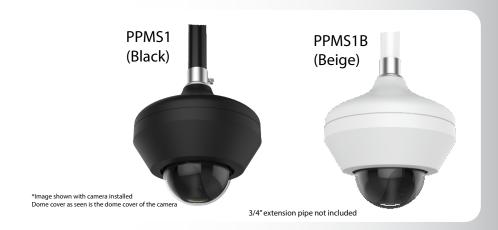

### PPMS1/PPMS1B

#### **DESCRIPTION**

The PPMS1/B pendant shroud is designed to work with a variety of Panasonic network and and analog fixed dome cameras.

The PPMS1/B comes fitted with a 3/4" NPT pipe coupling for connection to a locally procured 3/4" extension pipe. PPMS1/B comes with 2 pieces, an upper shroud, and lower cover to be used with smaller diameter cameras. No outer dome cover is required.

#### **Key Features:**

- Discreet enclosure/shroud for interior hanging mount applications.
- Tough outer casing made of vandal resistant polycarbonate .
- Camera dome cover protrudes out from the shroud, no outer dome cover requried