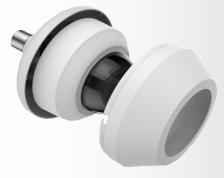

#### **Illustration:**

- · Lower cover used with smaller diameter camera models
- · Use upper shroud only for WV-CF504P, WVSFN480

**Panasonic ideas for life** 

www.panasonic.ca