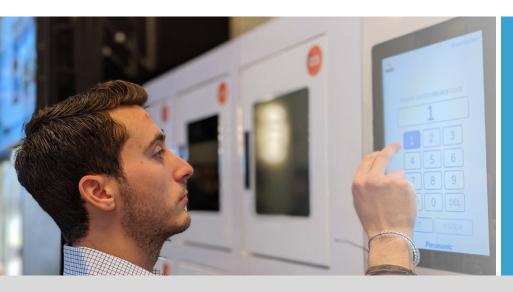

### **CONTACTLESS CARRY-OUT SIMPLIFIED**

# 3 EASY STEPS

- LOCKER IS LOADED

  Restaurant's runner loads the food locker unit with an order and assigns the locker to the corresponding customer
- CUSTOMER IS ALERTED

  Panasonic's custom-tailored software
  notifies the customer their is order is ready
  and provides locker access instructions
- UNIT IS UNLOCKED

  Upon arrival, the customer enters the code provided in the locker access instructions and is able to retrieve their food

12' x 12' unit

#### CUSTOMERS CAN ONLY ACCESS THEIR SPECIFIC LOCKER

No more upset phone calls from customers who grabbed the wrong brown bag off the bookcase because they couldn't read the receipt stapled to it. Smart Lockers can only be opened by the customer with the corresponding order code. Simply scan the code and your locker will open. Once you take your food and close the door, the process is complete.