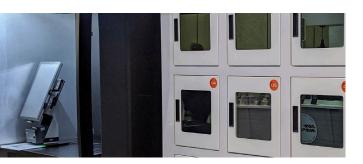

#### THE NEXT GENERATION OF TAKE-OUT ORDERING

Panasonic provides the latest technology in meals to go, which offers the ability for a customer to order and pre-pay through a mobile app or stationary ordering kiosk. The cubby wall is available with rear or front-loading, where the system software selects the appropriate cubby that can be hot, cold, or ambient. Once the cubby is loaded, a code can be sent to the customer which will direct them to their designated cubby. It can then be easily opened for order pick up.

# 3 EASY STEPS

- LOCKER IS LOADED

  Restaurant's runner loads the food locker unit with an order and assigns the locker to the corresponding customer
- CUSTOMER IS ALERTED

  Panasonic's custom-tailored software
  notifies the customer their is order is ready
  and provides locker access instructions
- UNIT IS UNLOCKED

  Upon arrival, the customer enters the code provided in the locker access instructions and is able to retrieve their food

12' x 12' unit

### **EASY TO ADD INTO YOUR EXISTING SPACE**

Install in a restaurant or communal space and create a dedicated area for take-out orders. In a fast-casual setting, a Smart Locker bank can eliminate any bottleneck in dine-in or counter service operations. In a communal setting, with a bank of Smart Lockers, the delivery is housed in the hardware, increasing the building's safety.