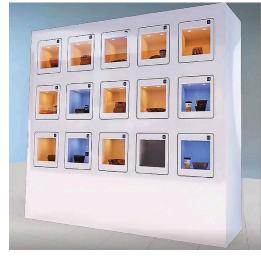

#### THE NEXT GENERATION OF TAKE-OUT ORDERING

Panasonic provides the latest technology in meals to go, which offers the ability for a customer to order and pre-pay through a mobile app or stationary ordering kiosk. The cubby wall is available with rear or front-loading, where the system software selects the appropriate cubby that can be hot, cold, or ambient. Once the cubby is loaded, a code can be sent to the customer which will direct them to their designated cubby. It can then be easily opened for order pick up.

  Upon arrival, the customer enters the code provided in the locker access instructions and is able to retrieve their food

12' x 12' unit

### **EASY TO ADD INTO YOUR EXISTING SPACE**

Install in a restaurant or communal space and create a dedicated area for take-out orders. In a fast-casual setting, a Smart Locker bank can eliminate any bottleneck in dine-in or counter service operations. In a communal setting, with a bank of Smart Lockers, the delivery is housed in the hardware, increasing the building's safety.